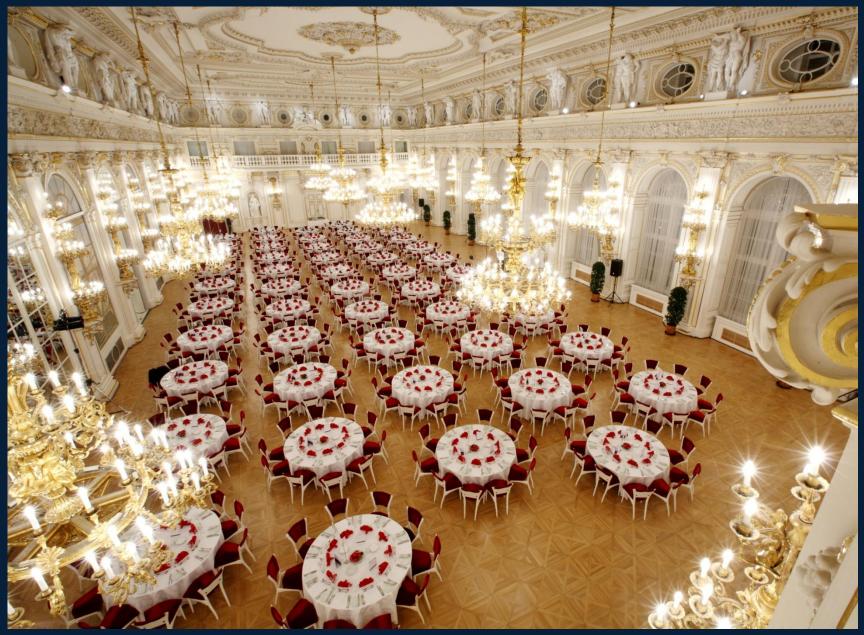

# CATERING BY HILTON PRAGUE

Off site events from 30 to 1500 guests

More than 20 unique off site venues in Prague

Zofin Palace – Great Hall