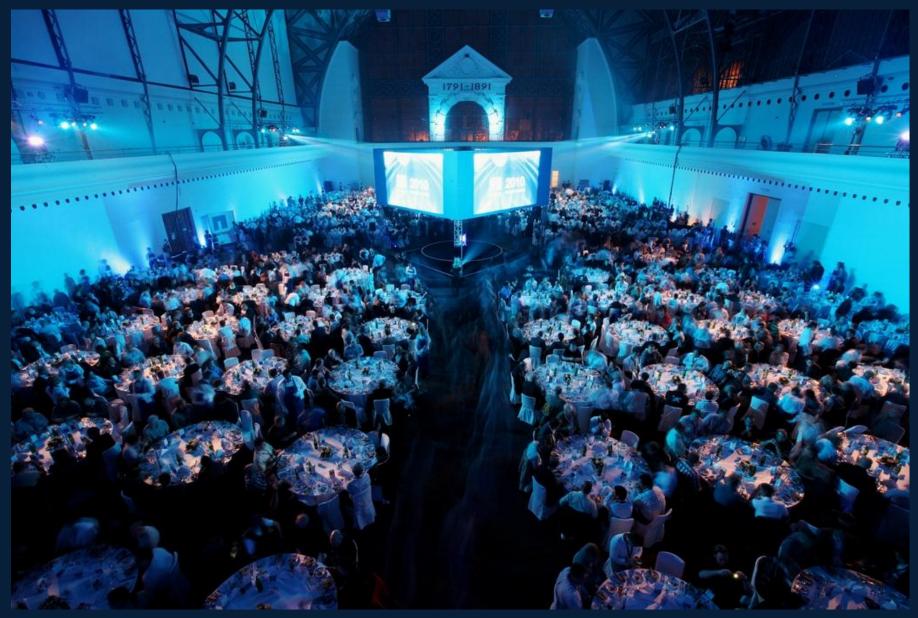

# CATERING BY HILTON PRAGUE

Off site events from 30 to 1500 guests

More than 20 unique off site venues in Prague

Zofin Palace – Great Hall